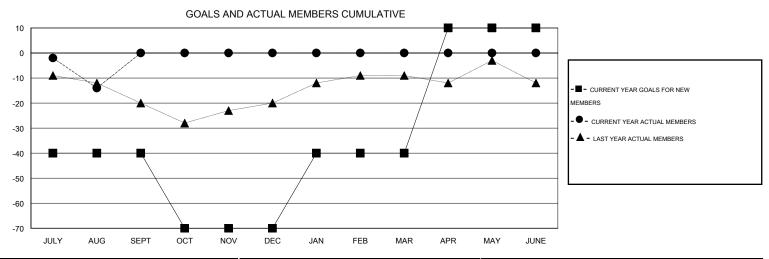

## LOCATION ICELAND

GMT CA 4

|               |                  | Clubs             |                  |                  |               |                    | Members                             |                    |                  |
|---------------|------------------|-------------------|------------------|------------------|---------------|--------------------|-------------------------------------|--------------------|------------------|
|               | RESUI            | LTS FOR 2015-2016 | i                |                  |               | RESU               | JLTS FOR 2015-2016                  |                    |                  |
| QUARTER       | NEW CLUB<br>GOAL | NEW CLUBS         | DROPPED<br>CLUBS | NET<br>GAIN/LOSS | QUARTER       | NEW MEMBER<br>GOAL | CHARTER AND<br>NEW MEMBERS<br>ADDED | DROPPED<br>MEMBERS | NET<br>GAIN/LOSS |
| JULY/AUG/SEPT | 0                | 0                 | 0                | 0                | JULY/AUG/SEPT | -40                | 0                                   | 14                 | -14              |
| OCT/NOV/DEC   | 0                | 0                 | 0                | 0                | OCT/NOV/DEC   | -30                | 0                                   | 0                  | 0                |
| JAN/FEB/MAR   | 0                | 0                 | 0                | 0                | JAN/FEB/MAR   | 30                 | 0                                   | 0                  | 0                |
| APR/MAY/JUNE  | 1                | 0                 | 0                | 0                | APR/MAY/JUNE  | 50                 | 0                                   | 0                  | 0                |